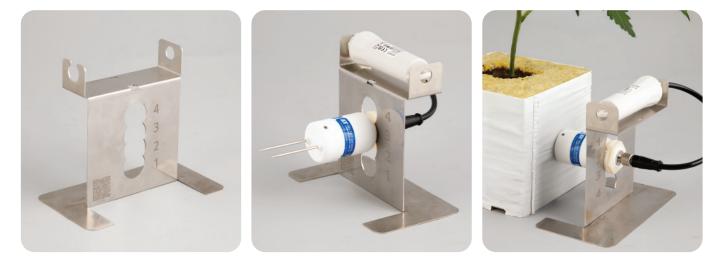

### **Aranet Solution**

To ensure consistent data collection throughout your growth, Aranet has devised a bracket that allows repeatable sensor installation for every plant!

## How it works?

**1.** Choose the location where you want to install the sensor. It should be representative of the area you want to monitor.

**2.** Choose the according height position (1, 2, 3 or 4) of the sensor bracket and secure the sensor.

**3.** Push the sensor in the substrate/soil. Avoid air gaps between sensor needles and the substrate/soil. High-quality soil moisture data relies on achieving effective contact between the soil and the sensor.