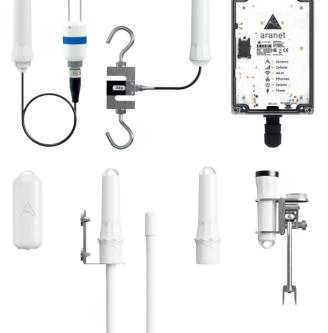

### Sensors

A variety of wireless sensors that monitor conditions indoors and outdoors

## Base stations

Cloud

One or multiple base stations that gather and store data from sensors

A cloud service to access, view, and analyze all your

data in one place

FOR MORE DETAILED INFORMATION ABOUT ARANET PRODUCTS, PLEASE VISIT ARANET.COM, CONTACT YOUR ARANET REPRESENTATIVE OR WRITE TO INFO@ARANET.COM. PRODUCT SPECIFICATIONS ARE SUBJECT TO CHANGE WITHOUT PRIOR NOTICE. © 2017 - 2022 SAF TEHNIKA, JSC. ALL RIGHTS RESERVED.