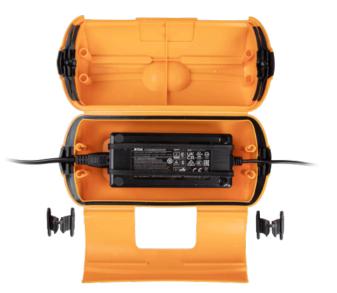

## PoE Injector Waterproof Case

Keep your PoE Injector safe and sound, even in damp environments!

**Secure Protection:** When your PoE Injector TDAPOE03 needs to endure the elements, our waterproof case has you covered.

Secure Your PoE Injector: Place your PoE Injector with cables inside the case. It's a snug fit that guarantees protection.

**Close and Seal:** Seal the case, and you're ready to go.

Experience peace of mind and ensure the longevity of your PoE Injector, no matter the weather.