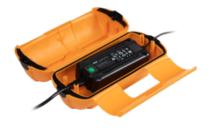

Secure Your PoE Injector: Place your PoE Injector with cables inside the case. It's a snug fit that guarantees protection.

**Close and Seal:** Seal the case, and you're ready to go.

Experience peace of mind and ensure the longevity of your PoE Injector, no matter the weather.