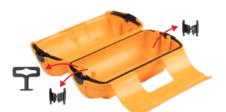

**Easy Installation:** Setting up is a breeze. Just follow these steps:

Open the Protective Case: Unlock thegateway to ultimate protection.

Cable Organization: Remove the cable organizers and hanging ring and discard. Your setup, your way!